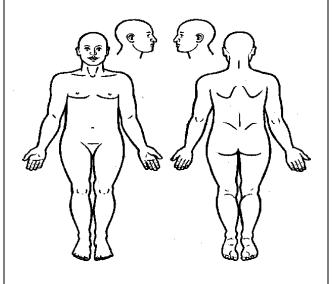

## NURSING OBSERVATION FOR PAIN

Name:

Date of Birth:

Admission Date:

Sex:

Room Number:

Ask the patient to score the pain on a visual analogue scale:

012345